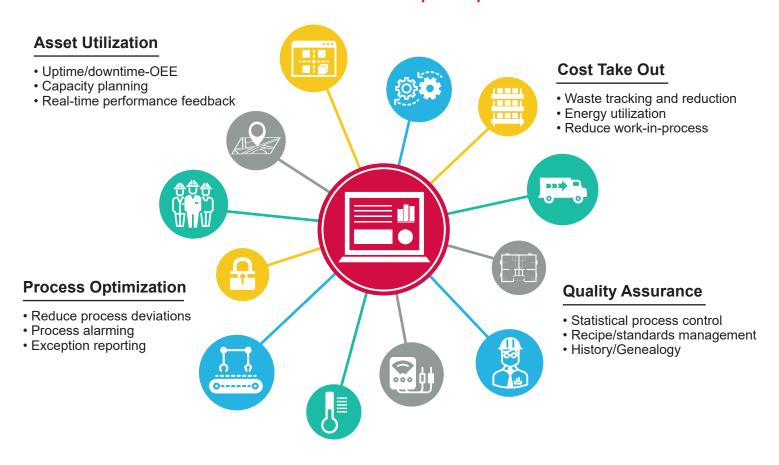

## Capture the Data You Need to Make Profitable Decisions

Plant Intelligence Systems empower your organization to work smarter, not harder. Immediate access to information that will better inform decision making, avoid waste and downtime, improve machine utilization and enhance overall plant efficiency.

Sure Controls can help you collect and share crucial plant metrics with all the right people in real time. Utilizing tools such as HMI/SCADA systems and the Web, we can capture key data across your entire manufacturing process and integrate it into one easy to use, comprehensive dashboard.

Our experts can save you time and money whether we are building and installing a new system or integrating operational data from your existing manufacturing process. We specialize in normalizing and integrating data from plant and business systems with differing standards and protocols allowing your staff to focus on decision making not IT challenges.